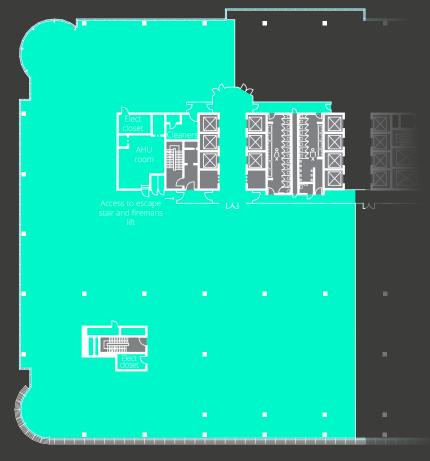

### CIVTH 20 CANADA SQUARE 3 IA FLOOR

- 1:8 occupancy ratio
- 2.85m floor to ceiling height (to the underside of the raft)
- New VAV air conditioning
- New suspended metal tile raft ceilings with partially exposed services
- New recessed LED lighting
- Metal tile raised floors (300mm)
- 114 Cycle spaces
- Shower and changing facilities
- New state of the art toilets designed by Sheppard Robson

# THERE'S LOTS OF SP A FOR STANDING DESKS, EDGY VINTAGE RUGS OR WHATEVER YOU WANT

TO LET Refurbished Industrial Office Space

25,147 sq ft (2,336.2 sq m)