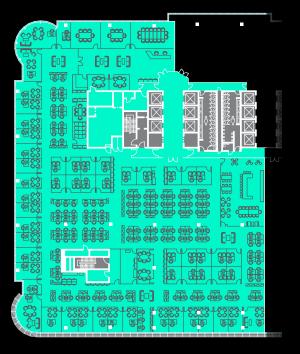

### LOW DENSITY

1:12

| Reception                | 1   |
|--------------------------|-----|
| Client Waiting Area      | 1   |
| FOH Tea Point            | 1   |
| Open Plan                | 258 |
| Offices                  | 10  |
| Meeting Room (16 person) | 1   |
| Meeting Room (10 person) | 2   |
| Meeting Room (6 person)  | 5   |
| Tea Point/Breakout       | 1   |
| Reprographics Room       | 1   |
| Store                    | 1   |
| Comma Room               | 1   |
| Print Area               | 3   |
| Total Head Count         | 190 |