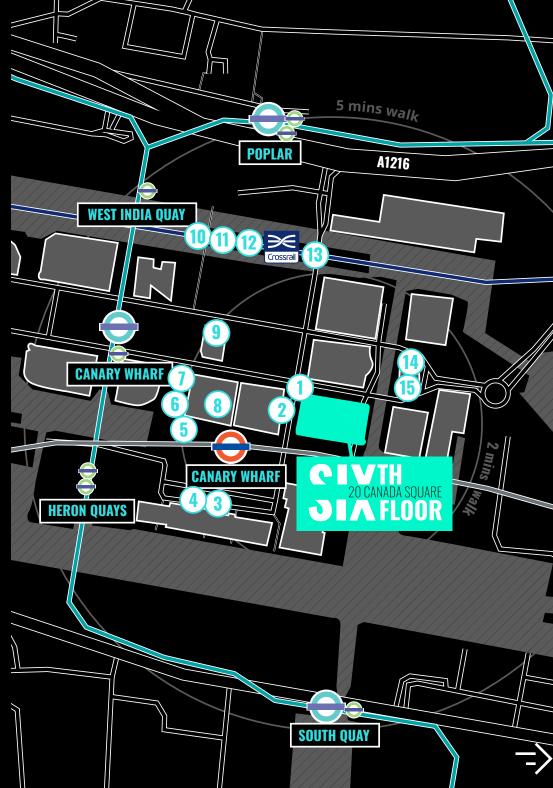

### **Amenity Key**

- 1. Scarpetta
- 2. 640 East
- 3. Obika Mozzarella Bar
- 4. Paul
- 5. Notes Coffee Roasters
- 6. Smollensky's
- 7. Carluccio's
- 8. Protein Haus
- 9. The Parlour Bar
- 10. Big Easy

15. Rocket

- 11. Sticks 'n' Sushi
- 12. Breakfast Club
- 13. Franco Manca
- 14. Jamie's Italian
  - 1
- Jubilee Line
- DLR Line

## CONNECTIONS AROUND LONDON

With the arrival of Crossrail in December 2018 Journeys into Canary Wharf will be quicker and easier than ever.

**S** mins

**FARRINGDON** 

**LONDON BRIDGE** 

SOHO

mins

**SHOREDITCH** 

26

KINGS CROSS

**HEATHROW** 