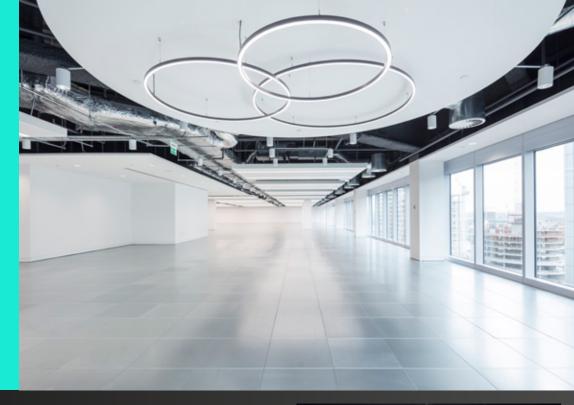

The 6th floor is available to let and has been comprehensively refurbished to offer a non-traditional TMT style finish with the aim of providing a fresh and different offering by comparison to what one would normally expect within Canary Wharf.

### CIVTH 20 CANADA SQUARE 3 IA FLOOR

- 1:8 occupancy ratio
- 2.85m floor to ceiling height (to the underside of the raft)
- New VAV air conditioning
- New suspended metal tile raft ceilings with partially exposed services
- New recessed LED lighting
- Metal tile raised floors (300mm)
- 114 Cycle spaces
- Shower and changing facilities
- New state of the art toilets designed by Sheppard Robson

# THERE'S LOTS OF SP A FOR STANDING DESKS, EDGY VINTAGE RUGS OR WHATEVER YOU WANT

TO LET Refurbished Industrial Office Space

25,147 sq ft (2,336.2 sq m)