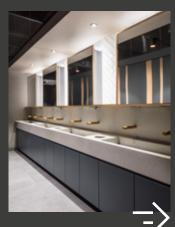

### CIVTH 20 CANADA SQUARE 3 IA FLOOR

- 1:8 occupancy ratio
- 2.85m floor to ceiling height (to the underside of the raft)
- New VAV air conditioning
- New suspended metal tile raft ceilings with partially exposed services
- New recessed LED lighting
- Metal tile raised floors (300mm)
- 114 Cycle spaces
- Shower and changing facilities
- New state of the art toilets designed by Sheppard Robson