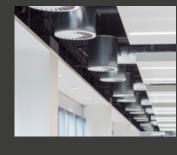

### CIVTH 20 CANADA SQUARE 3 IA FLOOR

- 1:8 occupancy ratio
- 2.85m floor to ceiling height (to the underside of the raft)
- New VAV air conditioning
- New suspended metal tile raft ceilings with partially exposed services
- New recessed LED lighting
- Metal tile raised floors (300mm)
- 114 Cycle spaces
- Shower and changing facilities
- New state of the art toilets designed by Sheppard Robson