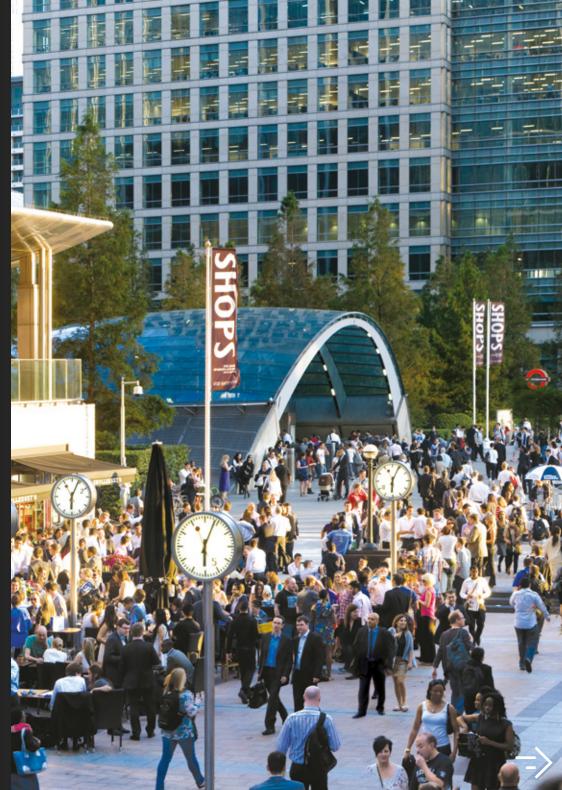

## FANCY A COFFEE? COCKTAILS? MAYBE SUSHI?

Canary Wharf is home to over 300 permanent shops, bars, cafés and restaurants, dozens of regular pop-ups and boasts more than 200 performing arts and events every year.

So whether you are looking to grab a bite to eat, sit back and enjoy a show or take part in a paddle board race, Canary Wharf has it all.

## CONNECTIONS AROUND LONDON

With the arrival of Crossrail in December 2018 Journeys into Canary Wharf will be quicker and easier than ever.

**S** mins

**FARRINGDON** 

**LONDON BRIDGE** 

SOHO

mins

**SHOREDITCH** 