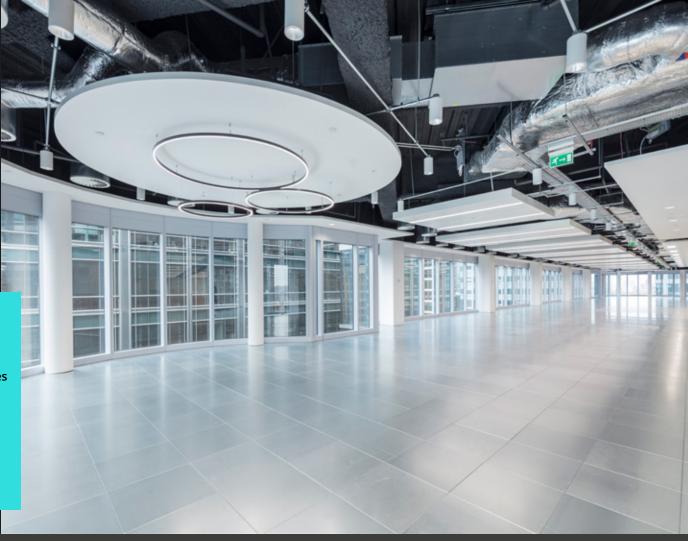

The 6th floor is available to let and has been comprehensively refurbished to offer a non-traditional TMT style finish with the aim of providing a fresh and different offering by comparison to what one would normally expect within Canary Wharf.

### CIVTH 20 CANADA SQUARE 3 IA FLOOR

- 1:8 occupancy ratio
- 2.85m floor to ceiling height (to the underside of the raft)
- New VAV air conditioning
- New suspended metal tile raft ceilings with partially exposed services
- New recessed LED lighting
- Metal tile raised floors (300mm)
- 114 Cycle spaces
- Shower and changing facilities
- New state of the art toilets designed by Sheppard Robson

# THERE'S LOTS OF SP A FOR STANDING DESKS, EDGY VINTAGE RUGS OR WHATEVER YOU WANT

TO LET Refurbished Industrial Office Space

25,147 sq ft (2,336.2 sq m)