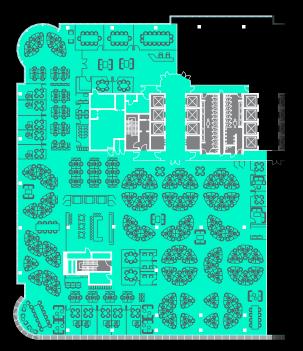

### HIGH DENSITY

1:8

| Reception                | 1   |
|--------------------------|-----|
| Client Waiting Area      | 1   |
| Coffee Bar               | 1   |
| Open Plan                | 254 |
| Hot Desk/Agile Working   | 48  |
| Meeting Room (14 person) | 1   |
| Meeting Room (10 person) | 2   |
| Meeting Room (6 person)  | 2   |
| Meeting Room (4 person)  | 3   |
| Quiet Room               | 10  |
| Tea Point/Breakout       | 1   |
| Comma Room               | 1   |
| Print Area               | 3   |
| Phone Booth              | 12  |
| Total Head Count         | 304 |
|                          |     |