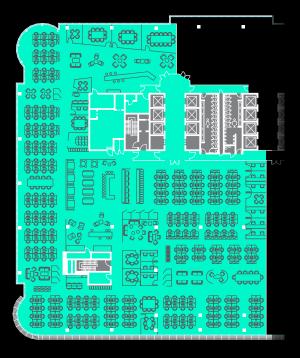

### CIVTH 20 CANADA SQUARE 3 IA FLOOR

- 1:8 occupancy ratio
- 2.85m floor to ceiling height (to the underside of the raft)
- New VAV air conditioning
- New suspended metal tile raft ceilings with partially exposed services
- New recessed LED lighting
- Metal tile raised floors (300mm)
- 114 Cycle spaces
- Shower and changing facilities
- New state of the art toilets designed by Sheppard Robson

# THERE'S LOTS OF SP A FOR STANDING DESKS, EDGY VINTAGE RUGS OR WHATEVER YOU WANT

TO LET Refurbished Industrial Office Space

25,147 sq ft (2,336.2 sq m)

### LOW DENSITY

1:12

| Reception                | 1   |
|--------------------------|-----|
| Client Waiting Area      | 1   |
| FOH Tea Point            | 1   |
| Open Plan                | 258 |
| Offices                  | 10  |
| Meeting Room (16 person) | 1   |
| Meeting Room (10 person) | 2   |
| Meeting Room (6 person)  | 5   |
| Tea Point/Breakout       | 1   |
| Reprographics Room       | 1   |
| Store                    | 1   |
| Comma Room               | 1   |
| Print Area               | 3   |
| Total Head Count         | 190 |

### **MEDIUM DENSITY**

1:9

| Reception                | 1   |
|--------------------------|-----|
| Client Waiting Area      | 1   |
| FOH Tea Point            | 1   |
| Open Plan                | 258 |
| Offices                  | 10  |
| Meeting Room (16 person) | 1   |
| Meeting Room (10 person) | 2   |
| Meeting Room (6 person)  | 2   |
| Meeting Room (4 person)  | 4   |
| Quiet Room               | 5   |
| Tea Point/Breakout       | 1   |
| Comma Room               | 1   |
| Print Area               | 3   |
| Phone Booth              | 12  |
| Total Head Count         | 270 |

### HIGH DENSITY

1:8

| Reception                | 1   |
|--------------------------|-----|
| Client Waiting Area      | 1   |
| Coffee Bar               | 1   |
| Open Plan                | 254 |
| Hot Desk/Agile Working   | 48  |
| Meeting Room (14 person) | 1   |
| Meeting Room (10 person) | 2   |
| Meeting Room (6 person)  | 2   |
| Meeting Room (4 person)  | 3   |
| Quiet Room               | 10  |
| Tea Point/Breakout       | 1   |
| Comma Room               | 1   |
| Print Area               | 3   |
| Phone Booth              | 12  |
| Total Head Count         | 304 |
|                          |     |