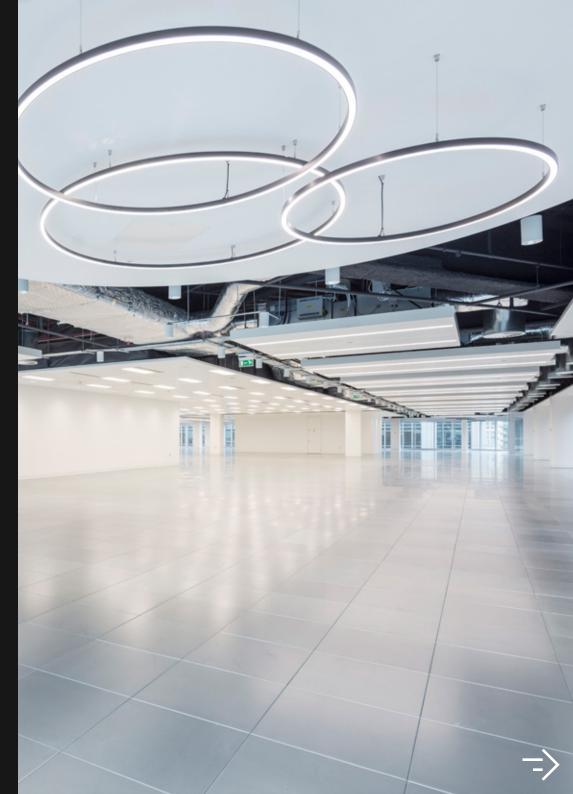

The 6th floor is available to let and has been comprehensively refurbished to offer a non-traditional TMT style finish with the aim of providing a fresh and different offering by comparison to what one would normally expect within Canary Wharf.

### CIVTH 20 CANADA SQUARE 3 IA FLOOR

- 1:8 occupancy ratio
- 2.85m floor to ceiling height (to the underside of the raft)
- New VAV air conditioning
- New suspended metal tile raft ceilings with partially exposed services
- New recessed LED lighting
- Metal tile raised floors (300mm)
- 114 Cycle spaces
- Shower and changing facilities
- New state of the art toilets designed by Sheppard Robson

# THERE'S LOTS OF SP A FOR STANDING DESKS, EDGY VINTAGE RUGS OR WHATEVER YOU WANT

TO LET Refurbished Industrial Office Space

25,147 sq ft (2,336.2 sq m)